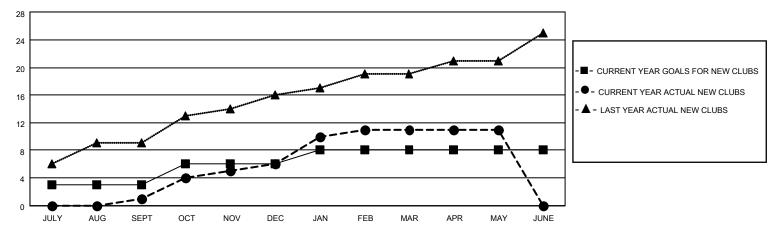

## MONTHLY MEMBERSHIP PROGRESS REPORT

# LOCATION REP OF SRI LANKA

## District 306 B2

| Clubs RESULTS FOR 2022-2023 |   |   |   | Members RESULTS FOR 2022-2023 |    |     |     |
|-----------------------------|---|---|---|-------------------------------|----|-----|-----|
|                             |   |   |   |                               |    |     |     |
| JULY/AUG/SEPT               | 3 | 1 | 6 | JULY/AUG/SEPT                 | 30 | 223 | 193 |
| OCT/NOV/DEC                 | 3 | 5 | 0 | OCT/NOV/DEC                   | 45 | 506 | 155 |
| JAN/FEB/MAR                 | 2 | 5 | 0 | JAN/FEB/MAR                   | 50 | 242 | 48  |
| APR/MAY/JUNE                | 0 | 0 | 0 | APR/MAY/JUNE                  | 20 | 152 | 31  |

### GOALS AND ACTUAL NEW CLUBS CUMULATIVE



#### GOALS AND ACTUAL MEMBERS CUMULATIVE



| DROPPED CLUBS: 6 |     | 117 CLUBS OF 141 ADDED 1 OR<br>MORE NEW MEMBERS | GENDER DISTRIBUTION                 |                |  |
|------------------|-----|-------------------------------------------------|-------------------------------------|----------------|--|
|                  |     | MALE 3,043                                      |                                     | 3,043 (71.05%) |  |
|                  |     |                                                 | FEMALE                              | 1,239 (28.93%) |  |
| DROPPED MEMBERS  |     |                                                 | NON BINARY                          | 0 (0.00%)      |  |
|                  | 40  |                                                 | PR