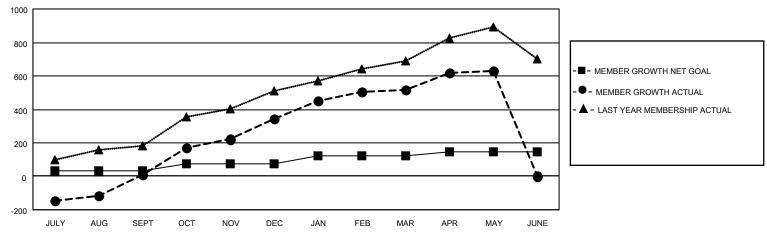

#### GOALS AND ACTUAL MEMBERS CUMULATIVE

| DROPPED CLUBS: 6 |     | 117 CLUBS OF 141 ADDED 1 OR<br>MORE NEW MEMBERS | GENDER DISTRIBUTION                 |                |  |
|------------------|-----|-------------------------------------------------|-------------------------------------|----------------|--|
|                  |     | MALE 3,043                                      |                                     | 3,043 (71.05%) |  |
|                  |     |                                                 | FEMALE                              | 1,239 (28.93%) |  |
| DROPPED MEMBERS  |     |                                                 | NON BINARY                          | 0 (0.00%)      |  |
|                  | 40  |                                                 | PREFER NOT TO ANSWER                | 1 (0.02%)      |  |
| DECEASED         | 10  |                                                 |                                     |                |  |
| CLUB CANCELLED   | 124 | CLICK HERE FOR CUMULATIVE                       | TOTAL FAMILY UNIT MEMBERS           | 1,772          |  |
| OTHER            | 293 | MEMBERSHIP DATA                                 |                                     |                |  |
| TOTAL            | 427 |                                                 | FAMILY MEMBERS PAYING HALF DUES 998 |                |  |
|                  |     |                                                 |                                     |                |  |